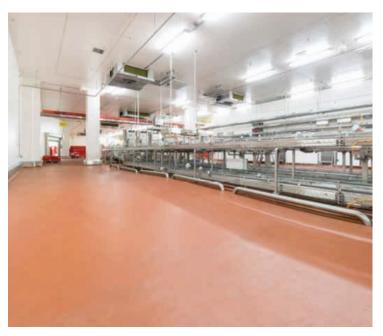

#### SIKA SOLUTIONS

In the new central butchery, not only sausage and meat processing takes place, but also packaging, picking, and shipping. To meet the highest standards of cleanliness, hygiene, and occupational safety, Sika® Ucrete®, our polyurethane concrete floor solution, was used. Corresponding certificates and IFS test reports attest to the high quality of the product. Cleaning and disinfection demand a lot from the floor - here, the high chemical and thermal resistance of Ucrete proves its worth. The closed surface dries exceptionally quickly and provides no breeding ground for germs.