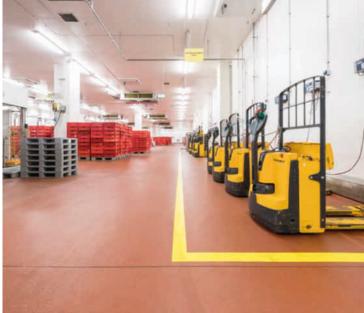

#### SIKA SOLUTIONS

In the new central butchery, not only sausage and meat processing takes place, but also packaging, picking, and shipping. To meet the highest standards of cleanliness, hygiene, and occupational safety, Sika® Ucrete®, our polyurethane concrete floor solution, was used. Corresponding certificates and IFS test reports attest to the high quality of the product. Cleaning and disinfection demand a lot from the floor - here, the high chemical and thermal resistance of Ucrete proves its worth. The closed surface dries exceptionally quickly and provides no breeding ground for germs.