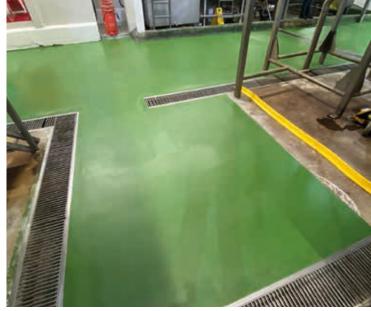

Once the client was made aware of this accelerator system the next step was deciding the grade of Sika® Ucrete® and they chose Sika® Ucrete® UD 200 SR which combines unique heavy duty polyurethane resin technology with exceptional resistance to aggressive chemicals, high temperatures and heavy traffic. Its textured surface provides a safe, slip resistant, and attractive floor in wet and greasy environments.

The client and applicator produced a time frame program to get the 1,000m<sup>2</sup> works carried out over 2 different weekends with only a 7-hour shutdown window during the weekend nights. During this 7-hour window, the applicator prepared the existing floor using mechanical preparation, then applied the Sika® Ucrete® UD 200 SR and Sika® Ucrete® Accelerator system in 250m2 areas each night during this shutdown window.