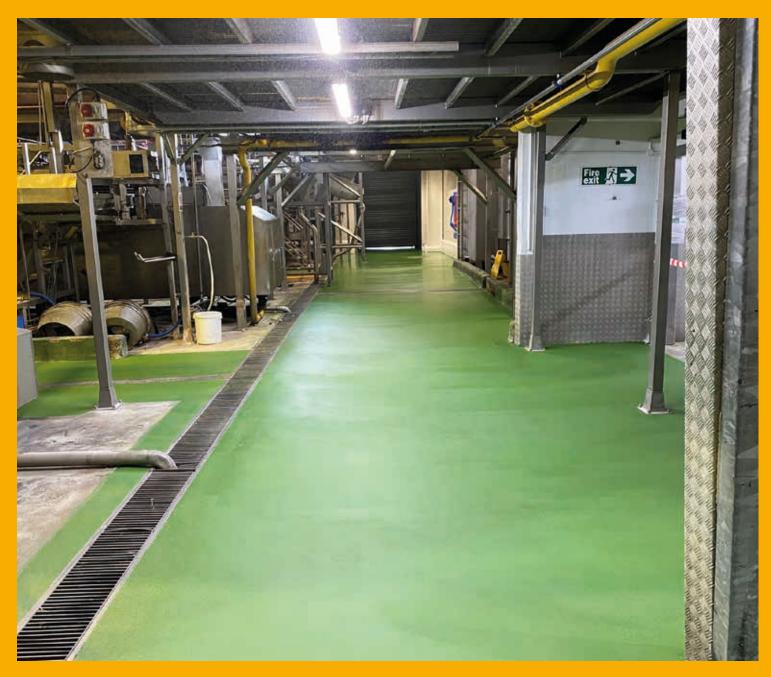

#### **PROJECT REQUIREMENTS**

The main UK office & Factory based in London needed a new flooring solution due to their existing flooring not being up to current requirements. This flooring area was over 1,000m<sup>2</sup>.

The main challenge on this project was to replace the current polyurethane floor with a new flooring solution with minimum downtime to the factory which runs 24 hour a day. The client also required a floor which was fit for purpose with resistance to chemicals, heavy traffic with a high slip resistance.

Once the client was made aware of this accelerator system the next step was deciding the grade of Sika® Ucrete® and they chose Sika® Ucrete® UD 200 SR which combines unique heavy duty polyurethane resin technology with exceptional resistance to aggressive chemicals, high temperatures and heavy traffic. Its textured surface provides a safe, slip resistant, and attractive floor in wet and greasy environments.

The client and applicator produced a time frame program to get the 1,000m<sup>2</sup> works carried out over 2 different weekends with only a 7-hour shutdown window during the weekend nights. During this 7-hour window, the applicator prepared the existing floor using mechanical preparation, then applied the Sika® Ucrete® UD 200 SR and Sika® Ucrete® Accelerator system in 250m2 areas each night during this shutdown window.