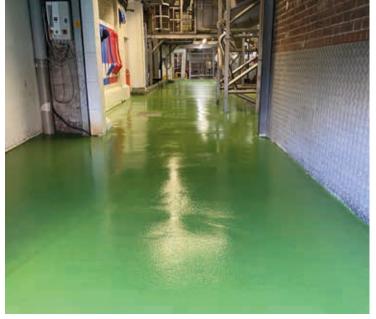

Once the client was made aware of this accelerator system the next step was deciding the grade of Sika® Ucrete® and they chose Sika® Ucrete® UD 200 SR which combines unique heavy duty polyurethane resin technology with exceptional resistance to aggressive chemicals, high temperatures and heavy traffic. Its textured surface provides a safe, slip resistant, and attractive floor in wet and greasy environments.

The client and applicator produced a time frame program to get the 1,000m<sup>2</sup> works carried out over 2 different weekends with only a 7-hour shutdown window during the weekend nights. During this 7-hour window, the applicator prepared the existing floor using mechanical preparation, then applied the Sika® Ucrete® UD 200 SR and Sika® Ucrete® Accelerator system in 250m2 areas each night during this shutdown window.