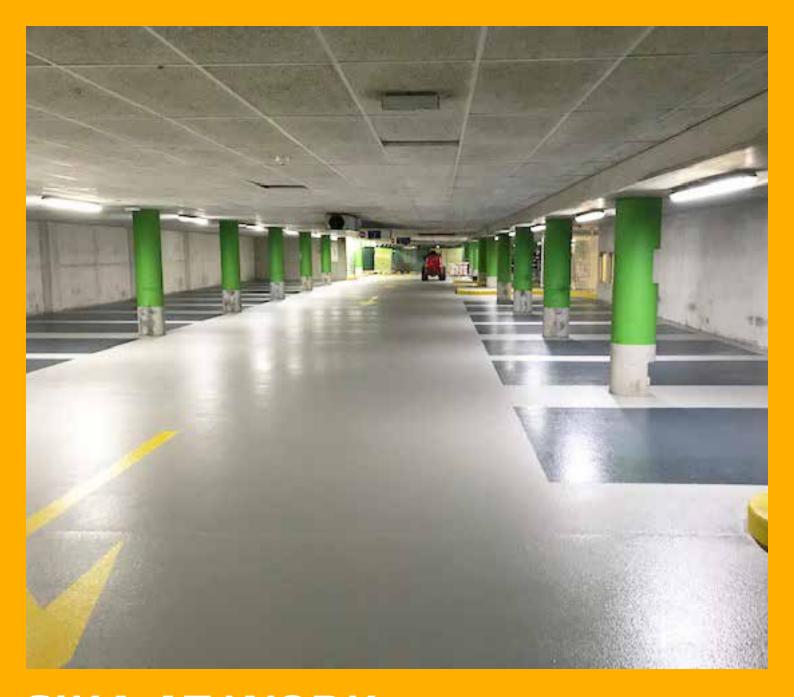

# SIKA AT WORK PARKING DECK OOSTERPARK RECONSTRUCTION WITH SIKA AMSTERDAM

FLOORING: SIKAFLOOR® MULTIFLEX CONCRETE REPAIR: SIKADUR®

### SIKA SOLUTION

In consultation with the client, an alternative method was chosen whereby a total of more than one kilometre of cracks in the existing floor was repaired using Sikadur®-51 and then the entire concrete floor was finished with an elastic, waterproof floor system;

Sikafloor® Multiflex PB-55. This system complies with the German OS11a standard whereby the formation of cracks from the subfloor is absorbed by means of a PU flexible membrane and the waterproofing is guaranteed.