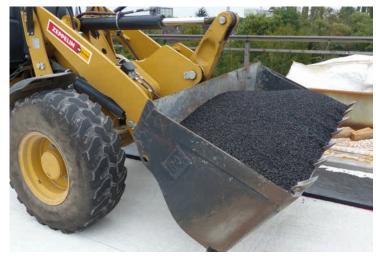

#### 17,500 m<sup>2</sup> steel deck:

Primer: SikaCor® HM Primer
Waterproofing: SikaCor® HM Mastic
Tackcoat: Sikalastic®-827 HT