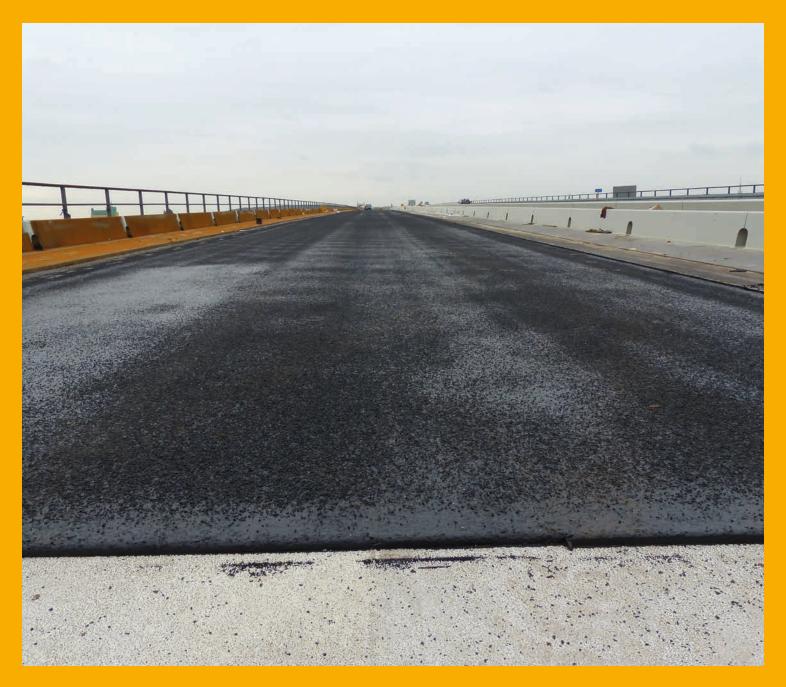

#### PROJECT DESCRIPTION

Berliner Bridge is located at Highway A59, Duisburg, Germany, consisting of seven single bridges, three of them are steel structures. The original construction year of the bridge was between 1960 and 1963. The surface of the bridge is approx. 17,500m<sup>2</sup>.

#### PROJECT REQUIREMENTS

After more than 50 years in use, a general refurbishment of the 1.8 km long elevated highway was necessary. Due to increasing traffic loads over the years to a current level of approximately 80,000 vehicles a day, an extension from 2 lanes to 3 lanes in each direction took place. The existing road surface had debonded from the waterproofing layer, causing danger to vehicles braking under load, and the structure to be attacked by corrosion, particularly from deicing salts during the winter period.

#### **SIKA SOLUTIONS**

The new and innovative waterproofing system based on the SikaCor® HM System, provides perfect corrosion protection and excellent waterproofing properties to the steel deck. Additionally, very high shear strength to the asphalt overlay and tensile adhesion strength to the sub-