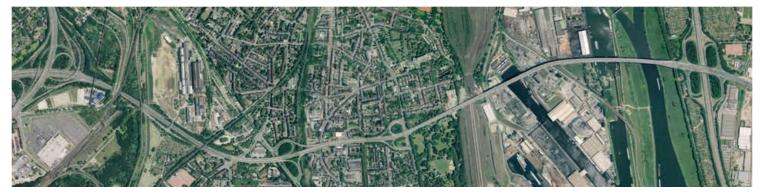

#### PROJECT DESCRIPTION

Berliner Bridge is located at Highway A59, Duisburg, Germany, consisting of seven single bridges, three of them are steel structures. The original construction year of the bridge was between 1960 and 1963. The surface of the bridge is approx. 17,500m<sup>2</sup>.

#### PROJECT REQUIREMENTS

After more than 50 years in use, a general refurbishment of the 1.8 km long elevated highway was necessary. Due to increasing traffic loads over the years to a current level of approximately 80,000 vehicles a day, an extension from 2 lanes to 3 lanes in each direction took place. The existing road surface had debonded from the waterproofing layer, causing danger to vehicles braking under load, and the structure to be attacked by corrosion, particularly from deicing salts during the winter period.