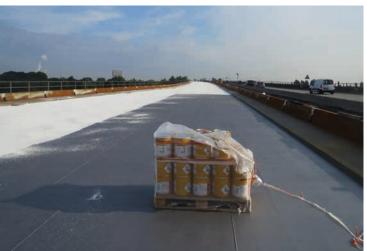

#### 3,000 m<sup>2</sup> concrete deck:

Primer: Sika Ergodur-500 Pro

Waterproofing: Sika Ergobit (torched bitumen membrane)

#### 17,500 m<sup>2</sup> steel deck:

Primer: SikaCor® HM Primer
Waterproofing: SikaCor® HM Mastic
Tackcoat: Sikalastic®-827 HT