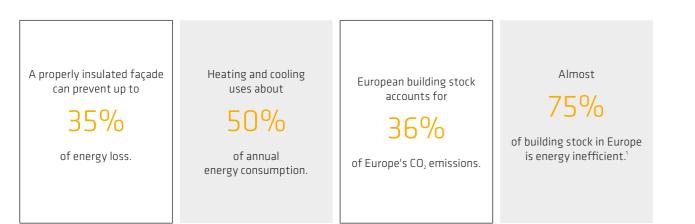

### ENERGY SAVING

Improving the thermal insulation of building facades-whether for new construction or renovation-can result in energy savings of 35% or more. By reducing the energy required for heating and cooling, the building's carbon footprint is not only lowered, but interior comfort is also enhanced.