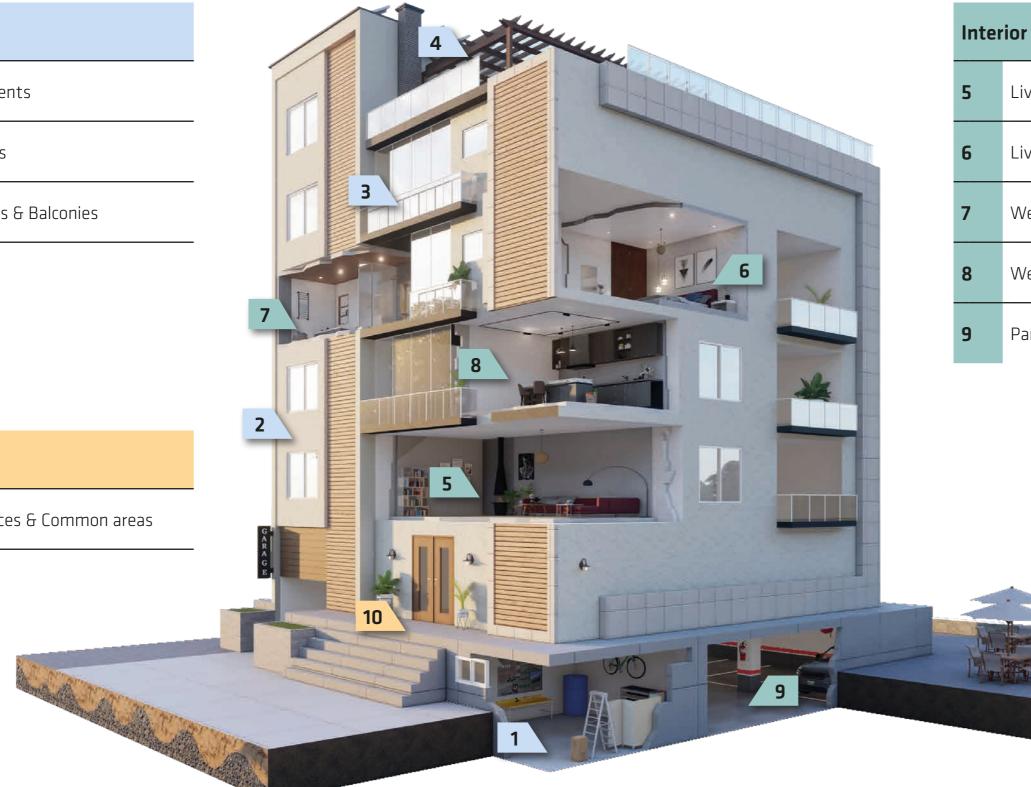

# SIKA VIRTUAL HOME

DISCOVER MORE ABOUT OUR LEADING **RESIDENTIAL SOLUTIONS** BY EXPLORING OUR SIKA VIRTUAL HOME.

## Envelope Basements 1 Façades 2 Terraces & Balconies 3 Roofs 4

| Exterior |                          |  |  |
|----------|--------------------------|--|--|
| 10       | Entrances & Common areas |  |  |
| 11       | Pools                    |  |  |

6

| Living Areas: | Living rooms |
|---------------|--------------|
| Living Areas: | Bedrooms     |
| Wet areas:    | Bathrooms    |
| Wet areas:    | Kitchens     |
|               |              |

Parking & Garages