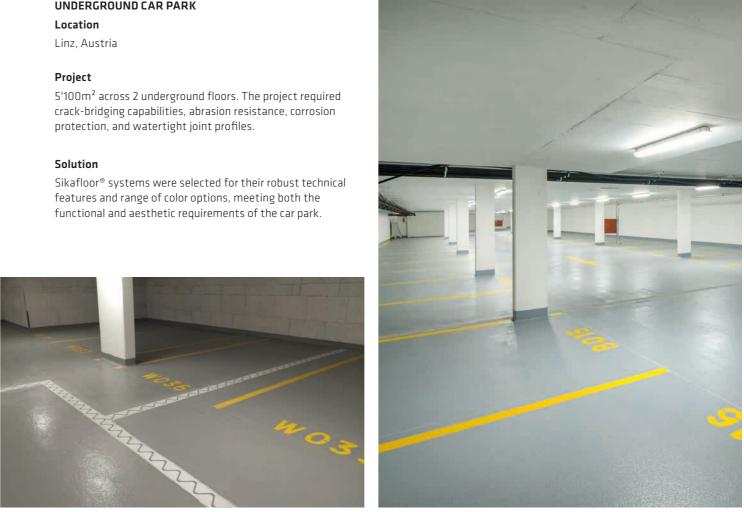

### UNDERGROUND CAR PARK

PRODUCT SPOTLIGHT: Sikafloor®

## **INTERIOR** PARKING & GARAGES

Everyday car parks and individual garages are subject to mechanical stress and water exposure, requiring robust protection. Additionally, considerations like fire protection to ensure occupant safety, along with specialized sealants and fixing solutions, are essential. That's why Sika offers a comprehensive range of dedicated solutions to help you successfully complete your parking or garage project with durability and reliability.

### **RELIABLE AND DURABLE SOLUTIONS FOR PARKING STRUCTURES & GARAGES**

Sika's comprehensive waterproofing, flooring, and sealing and bonding solutions ensure long-lasting protection and performance for your parking and garage projects.