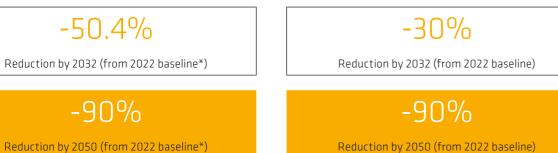

# SUSTAINABILITY

AT SIKA

Sika supports the Science-Based Target initiative (SBTi) and has joined the growing group of leading corporations that are setting emissions reduction targets in line with the Paris Agreement objectives. The SBTi has approved Sika's near- and long-term science-based greenhouse gas emissions reduction targets displayed below. This achievement underscores Sika's commitment to sustainability and its proactive role in decarbonizing the building sector and automotive industry, while advancing its growth strategy.

## Scope 1 and 2 Goals 1.5° Aligned Commitment to Net Zero by 2050 -50.4%

-90%

Scope 3 Goals

>2° Aligned by 2032, 1.5° Aligned by 2050

\* The target boundary includes biogenic land-related emissions and removals from bioenergy feedstocks.

Scope 1 and Scope 2 emissions include direct emissions from owned or controlled sources, as well as indirect emissions from purchased electricity, steam, heating, and cooling. Scope 3 emissions include all other indirect emissions in the value chain, such as those from purchased goods and services, upstream and downstream transportation, and waste disposal