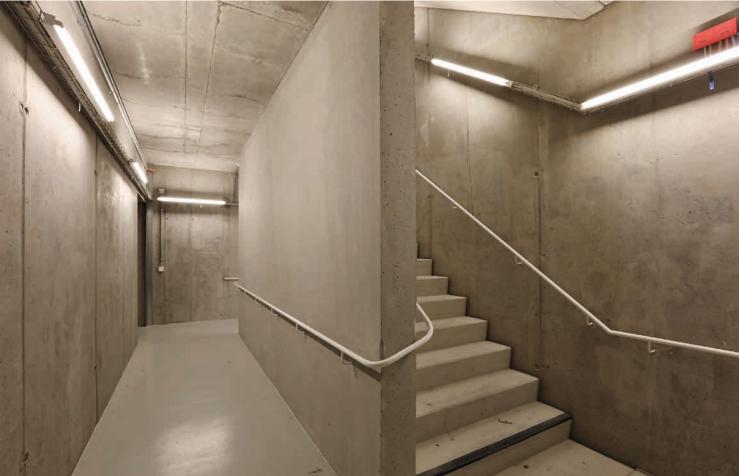

## ENVELOPE BASEMENTS

### DRY, SECURE, AND COMFORTABLE FOR THE LONG-TERM

Effective waterproofing ensures that basements remain dry and secure, safeguarding parking and storage areas, electrical systems, and other below-grade rooms.