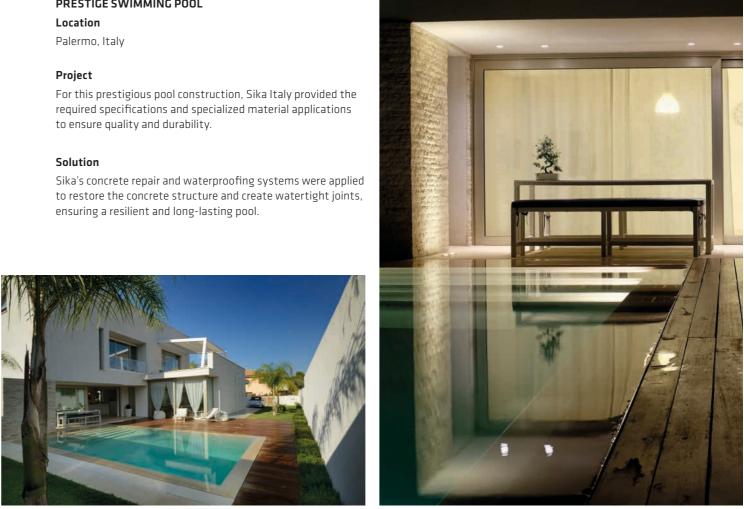

### PRESTIGE SWIMMING POOL

PRODUCT SPOTLIGHT: SikaCeram® Sealing Membrane A & Sika® SealTape F