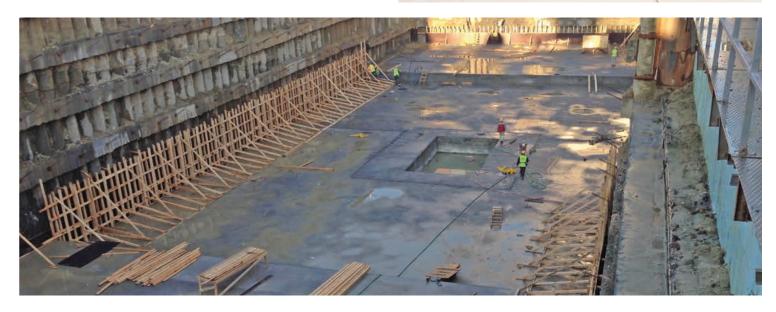

## ENVELOPE BASEMENTS

### DRY, SECURE, AND COMFORTABLE FOR THE LONG-TERM

Effective waterproofing ensures that basements remain dry and secure, safeguarding parking and storage areas, electrical systems, and other below-grade rooms.

## ENVELOPE BASEMENTS

Sika offers a comprehensive range of technologies and systems for basements and below-ground areas in residential buildings, enhancing comfort and expanding functional usage.

Waterproofing solutions are essential for keeping these areas dry and secure, using membrane systems, admixtures, joint treatments, mortars, and more. Additionally, flooring systems, wall coverings, sealants, and bonding solutions contribute to protection, fire resistance, performance, and aesthetic finishing to meet all building requirements.