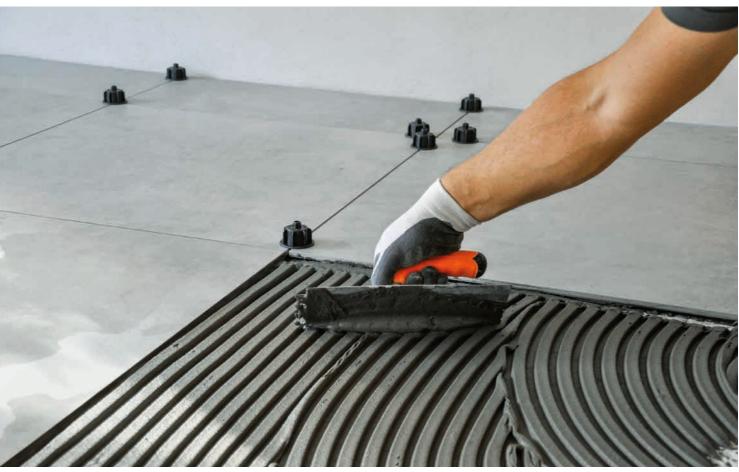

## ENVELOPE BASEMENTS

### DRY, SECURE, AND COMFORTABLE FOR THE LONG-TERM

Effective waterproofing ensures that basements remain dry and secure, safeguarding parking and storage areas, electrical systems, and other below-grade rooms.

## ENVELOPE BASEMENTS

Sika offers a comprehensive range of technologies and systems for basements and below-ground areas in residential buildings, enhancing comfort and expanding functional usage.

Waterproofing solutions are essential for keeping these areas dry and secure, using membrane systems, admixtures, joint treatments, mortars, and more. Additionally, flooring systems, wall coverings, sealants, and bonding solutions contribute to protection, fire resistance, performance, and aesthetic finishing to meet all building requirements.