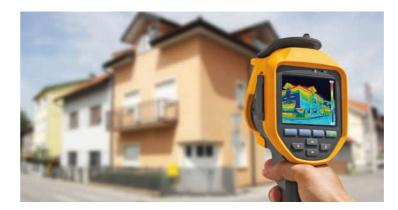

### ENERGY SAVING

Improving the thermal insulation of building facades-whether for new construction or renovation-can result in energy savings of 35% or more. By reducing the energy required for heating and cooling, the building's carbon footprint is not only lowered, but interior comfort is also enhanced.

To achieve these benefits, Exterior Thermal Insulation Systems (ETICS or EIFS) provide an effective solution. At Sika, our Sikatherm<sup>®</sup> brand offers a complete range of ETICS/EIFS solutions, ideal for insulating your façades.