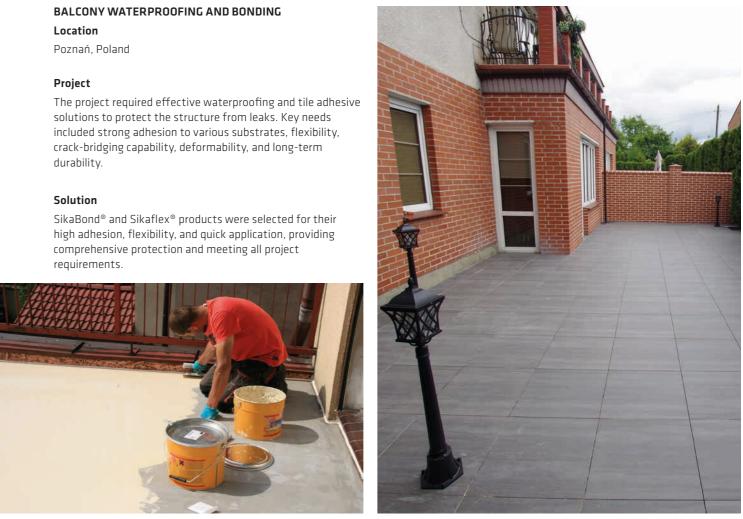

enhanced durability.

to seal joints and cracks, essential for preventing water uring structural durability.

ing systems for securely fixing components into various oncrete and hollow blocks.

ge of cementitious polymer-modified mortars, developed to oject requirements.

leaners, anti-graffiti coatings, and hydrophobic o protect and maintain the appearance of surfaces.

ions for non-trafficable, landscaped areas; compatible with a g stones on gravel and sand in an unbound system.

## ENVELOPE TERRACES & BALCONIES

That's why Sika provide a full range of solutions to design and build your terrace or balcony, ensuring both safety and style. Whether you're looking for modern elegance or traditional charm, Sika will create a secure, beautiful spaces tailored to your needs and preferences





PRODUCT SPOTLIGHT: SikaCeram®



# ENVELOPE

ROOFS

## **DURABLE, PROTECTIVE, ESSENTIAL**

The roof is crucial in protecting a building from adverse weather, ensuring comfort for its occupants. Roof surfaces can also be transformed into usable spaces in a cost-effective way, adding value and functionality.



Source: European Commission & European Association for ETICS (EAE)





| No. | Application                                                                              | Sika solution                           | Description                                                                                                                                                 |
|-----|------------------------------------------------------------------------------------------|------------------