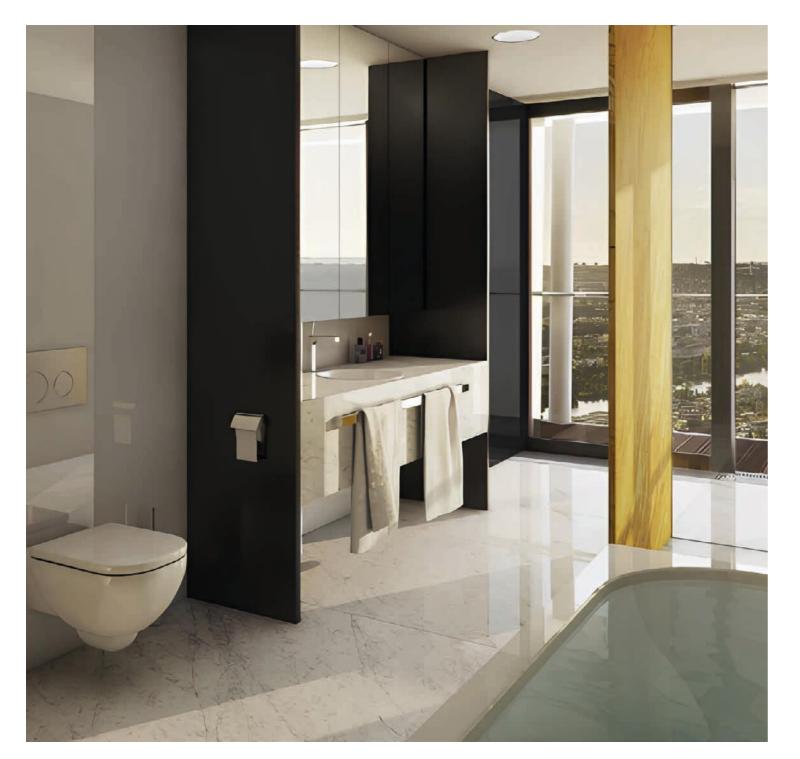

## INTERIOR WET AREAS

### **MULTIPLE SOLUTIONS FOR WET ROOMS**

Explore a wide variety of colors and textures to create inviting, stylish environments in your bathrooms and kitchens. Sika offers solutions that enhance the aesthetics of floors and walls while providing durability and resistance to moisture.

## INTERIOR WET AREAS

With extensive expertise in waterproofing, flooring, and tile setting, Sika offers comprehensive systems tailored for wet rooms. Our range includes specialized tile adhesives suited to various substrates and high-performance grouts, available in both cement and epoxy formulations, ensuring the perfect solution for your project.