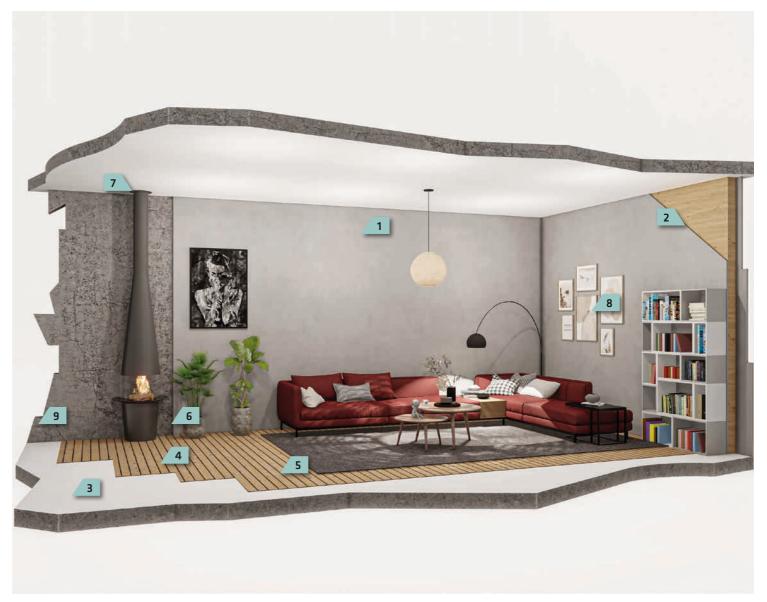

## INTERIOR LIVING AREAS

## COMFORTABLE AND AESTHETICALLY PLEASING LIVING AREAS

Living areas, like living rooms and bedrooms, are where you relax, connect with loved ones, and feel at home. Sika offers solutions that combine durability, aesthetics, and value, creating comfortable and beautiful spaces tailored to your needs.

| No. | Application                             | Sika solution                                                              | Description                                                                       |
|-----|-----------------------------------------|----------------------------------------------------------------------------|-----------------------------------------------------------------------------------|
| 1   | Wall Renders &<br>Coatings              | SikaWall®                                                                  | Leveling mortars a walls.                                                         |
| 2   | Crack & Joint<br>Fillers                | SikaWall®                                                                  | A range of product<br>ready-to-use (R2L                                           |
| 3   | Flooring                                | Sikafloor®<br>Sika ComfortFloor®<br>Sikafloor® DecoCem<br>Sikafloor® Level | A full range of floo<br>and refurbishmen<br>Sikafloor® and Sik<br>specific needs. |
| 4   | Tile and Stone<br>Setting               | SikaCeram®                                                                 | Comprehensive til ancillary products                                              |
| 5   | Wood and<br>Flexible Floor<br>Coverings | SikaBond®                                                                  | Durable adhesives wood and flexible                                               |
| 6   | Joint and Crack<br>Sealants             | Sikaflex®<br>SikaSeal®                                                     | Elastic and plastic<br>in various building<br>structural elemen                   |
| 7   | Construction<br>Foams                   | Sika Boom®                                                                 | Lightweight and d<br>thermal insulation                                           |
| 8   | Construction<br>Adhesives               | SikaBond®<br>Sikaflex®                                                     | High-strength adh<br>screws or nails, en                                          |
| 9   | Rising Damp<br>Solutions                | SikaMur®                                                                   | Waterproofing sol<br>rising damp, allow                                           |

and color finishes to protect, decorate, and level interior

cts for patching, crack, and joint filling, available in powder or 20 formats for drywall repair.

ooring and coating solutions for both new construction nts, including screeds, leveling, and decorative coatings. ika ComfortFloor® offer seamless finishes tailored to your

ile and stone adhesive systems with colored grouts and s for optimal results and durability.

es that provide strong, flexible bonds to the substrate for e floor coverings, ideal for long-lasting installations.

ic sealants to prevent water ingress and enhance durability g joints. Suitable for sealing windows, doors, and other nts.

durable foams used for sealing, bonding, and providing on in construction.

Ihesives that provide a larger bonding area compared to nsuring uniform stress distribution.

olution with injection systems and aerated mortars to stop wing walls to dry and breathe.

## INTERIOR LIVING AREAS

From jointing wall boards and filling cracks to sealing windows, adding decorative colors and textures, or creating flexible and tiled floors, Sika® offers the products and expertise to bring your vision to life.

With a commitment to quality, innovation, and customer satisfaction, we provide not just products but comprehensive solutions that make a real difference. Let us help you transform your living areas into spaces that reflect your unique style and meet all your functional needs.