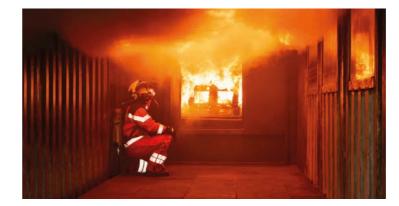

### PASSIVE FIRE PROTECTION

Sika's passive fire protection solutions are designed to seal various building joints and penetrations, containing fire within defined compartments for a set period and allowing safe evacuation.

Our solutions meet the most stringent national and international standards (EN, UL, EAD, ASTM, AS), ensuring they meet the highest fire resistance requirements and contribute to saving lives.