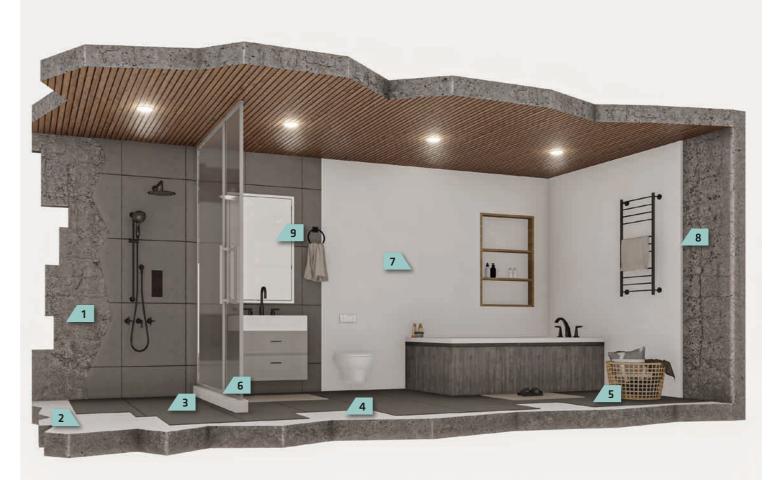

## INTERIOR WET AREAS

### **MULTIPLE SOLUTIONS FOR WET ROOMS**

Explore a wide variety of colors and textures to create inviting, stylish environments in your bathrooms and kitchens. Sika offers solutions that enhance the aesthetics of floors and walls while providing durability and resistance to moisture.

| No. | Application                 | Sika solution                                                              | Description                                                                         |
|-----|-----------------------------|----------------------------------------------------------------------------|-------------------------------------------------------------------------------------|
| 1   | Surface<br>Preparation      | Sikafloor®                                                                 | Primers and morta<br>leveling solutions<br>level floors.                            |
| 2   | Waterproofing               | SikaCeram®<br>Sikalastic®<br>Sika® SealTape                                | Essential waterpro<br>membranes, desig<br>tape is also used fo                      |
| 3   | Tile and Stone<br>Setting   | SikaCeram <sup>®</sup>                                                     | Comprehensive rai<br>engineered for dur<br>to jobsite requirem                      |
| 4   | Flooring                    | Sikafloor®<br>Sika ComfortFloor®<br>Sikafloor® DecoCem<br>Sikafloor® Level | Today Sika provide<br>new and refurbish<br>ComfortFloor®. Sil<br>match for your spe |
| 5   | Flexible Floor<br>Coverings | SikaBond®                                                                  | Durable adhesives<br>nonreactive formu<br>bond to various su                        |
| 6   | Sealants                    | SikaSeal®                                                                  | High-performance<br>designed to match<br>with long-term fu                          |
| 7   | Wall Renders &<br>Coatings  | SikaWall®                                                                  | Leveling mortars a walls, providing du                                              |
| 8   | Crack & Joint<br>Fillers    | SikaWall®                                                                  | Patching, crack, ar<br>to repair holes, cra<br>finish.                              |
| 9   | Construction<br>Adhesives   | SikaBond®/ Sikaflex®                                                       | High-strength adh<br>screws or nails, fix<br>the wall.                              |

tars for substrate preparation. Sika offers patching and s to build slopes for walk-in showers, prepare walls, and

roofing solutions, including mortars, liquid-applied and sheet igned to protect surfaces from water ingress. Sika sealing for joints, transitions, and penetrations.

ange of tile and stone adhesives and colored grouts, urability and optimal performance in wet areas and tailored ments.

des a full range of flooring and coating solutions, for both hment works. Screeds, leveling, decorative coatings as Sika Sikafloor® and Sika ComfortFloor® solutions, a seamless pecific needs.

es for flexible floors, available in hard or elastic, reactive or nulations. Sika adhesives provide a resilient, long-lasting substrates.

e antifungal sealants for movement and connection joints, ch grout colors and offer a watertight, odor-resistant finish ungal resistance.

and color finishes to protect, decorate, and enhance interior durability and aesthetic appeal.

and joint fillers available in powder or ready-to-use formats racks, and joints in drywall, ensuring a smooth, seamless

Ihesives that provide a larger bonding area compared to ixing and bonding mirrors, fixtures and accessories to

## INTERIOR WET AREAS

With extensive expertise in waterproofing, flooring, and tile setting, Sika offers comprehensive systems tailored for wet rooms. Our range includes specialized tile adhesives suited to various substrates and high-performance grouts, available in both cement and epoxy formulations, ensuring the perfect solution for your project.