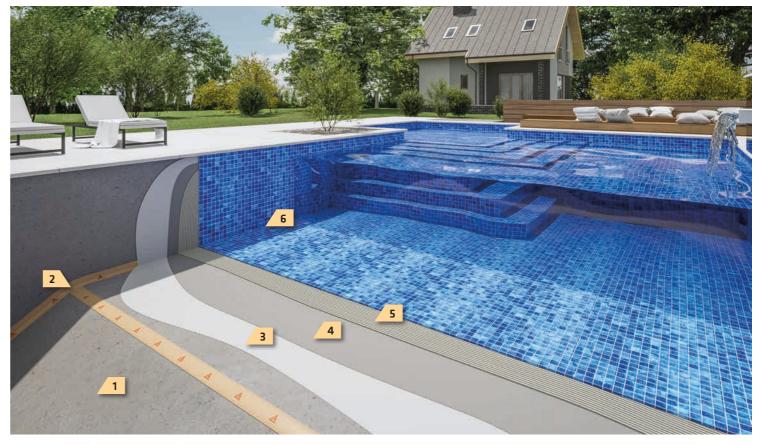

## EXTERIOR POOLS

## SAFETY AND AESTHETICS ARE KEY

Building a pool requires more than excavation and filling—it involves choosing materials that guarantee safety, longevity, and visual appeal. Selecting the right products ensures the pool is durable, easy to maintain, and aesthetically pleasing.

| No. | Application                | Sika solution                          | Description                                                                   |
|-----|----------------------------|----------------------------------------|-------------------------------------------------------------------------------|
| 1   | Concrete<br>Repairs        | Sika MonoTop®                          | Special mortar sy<br>damaged concret                                          |
| 2   | Joint & Crack<br>Sealing   | Sikadur-Combiflex®<br>Sika® SealTape F | High-performanc<br>ideal for joint and<br>tape.                               |
| 3   | Primers                    | Sikafloor®                             | A range of primer<br>synthetic dispers<br>for highly absorbe<br>environments. |
| 4   | Waterproofing<br>Membranes | SikaCeram®<br>Sikalastic®<br>SikaTop®  | Comprehensive w<br>foil membranes a<br>waterproof barrie                      |
| 5   | Tile and Stone<br>Setting  | SikaCeram®                             | Extensive range of products, with op varieties, to mate                       |
| 6   | Sealants                   | Sikasil® Pool                          | Chlorine-resistan<br>water exposure, i                                        |

- system suitable for swimming pool applications to repair ete substrates.
- ce, watertight sealing system with crack-bridging properties, d crack sealing in pool environments. Also available as sealing
- ers tailored to different substrate characteristics, including rsions for medium absorbency and acrylate dispersions bent substrates, enhancing bonding and durability in wet
- waterproofing systems for pools, featuring mortar or and compatible adhesives, designed to ensure a robust ier and to withstand long-term exposure to water.
- e of tile and stone adhesives, color grouts, and supporting options suitable for pools, including cement-based and epoxy tch specific site and aesthetic requirements.
- nt, neutral-curing silicone sealant designed for permanent ideal for sealing joints in pools.

## EXTERIOR POOLS

Explore Sika's solutions designed to ensure the construction of a high-quality, long-lasting pool. These solutions include specialized waterproofing products, repair mortars, primers, sealants, membranes, tile adhesives, and grouts–all essential for creating a durable pool that stands the test of time.