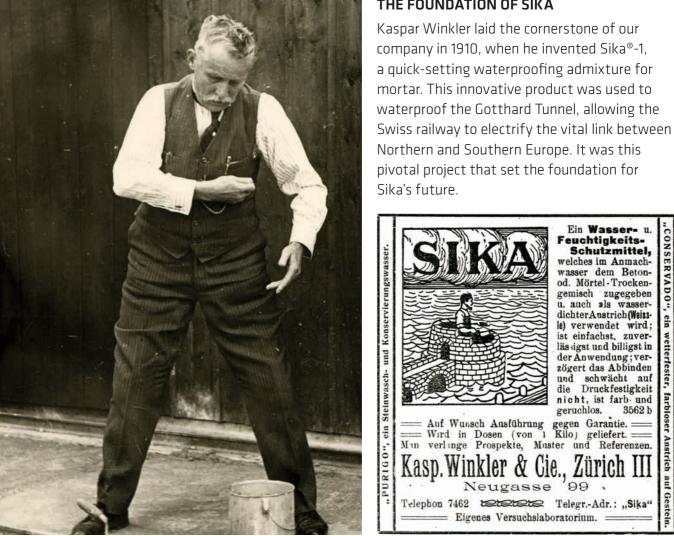

## THE BEGINNING: Sika®-1 AND THE GOTTHARD TUNNEL

Kaspar Winkler preparing a mix of Sika®-1 for demonstration purposes

## THE FOUNDATION OF SIKA

Early Sika®-1 advert of the back then "Kaspar Winkler & Cie" (now Sika)