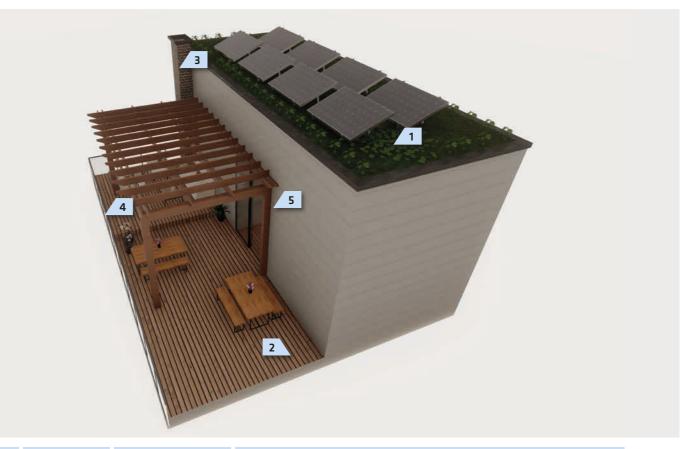

# ENVELOPE

ROOFS

## **DURABLE, PROTECTIVE, ESSENTIAL**

The roof is crucial in protecting a building from adverse weather, ensuring comfort for its occupants. Roof surfaces can also be transformed into usable spaces in a cost-effective way, adding value and functionality.

# ENVELOPE

ROOFS

Roofs must be waterproof and durable to withstand external exposure and physical stresses. However, flat roofs don't need to be "wasted space."

With thoughtful design, roof surfaces can become functional spaces. Treating the roof as a design element requires systems that can bring creative concepts to life.

Whether it's installing photovoltaic systems for green energy, transforming the roof into a terrace or garden, or enhancing design with colors, graphics, and decorative profiles, Sika's expertise offers endless possibilities to add value and functionality to your roof.