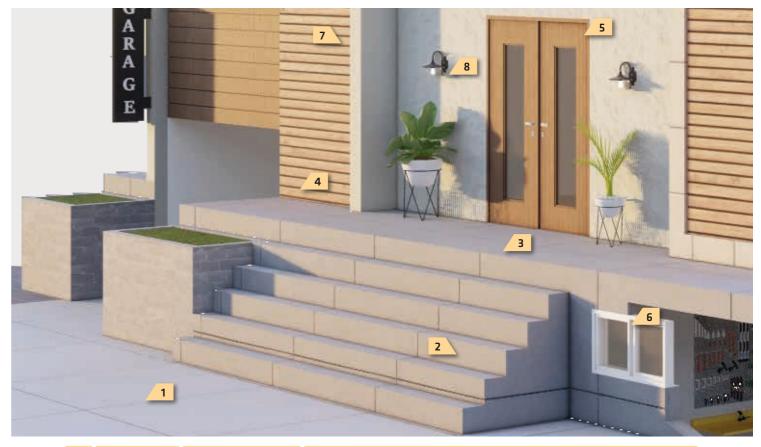

## Envelope Basements 1 Façades 2 Terraces & Balconies 3 Roofs 4

| Exterior |                          |  |  |
|----------|--------------------------|--|--|
| 10       | Entrances & Common areas |  |  |
| 11       | Pools                    |  |  |

6

| Living Areas: | Living rooms |
|---------------|--------------|
| Living Areas: | Bedrooms     |
| Wet areas:    | Bathrooms    |
| Wet areas:    | Kitchens     |
|               |              |

Parking & Garages