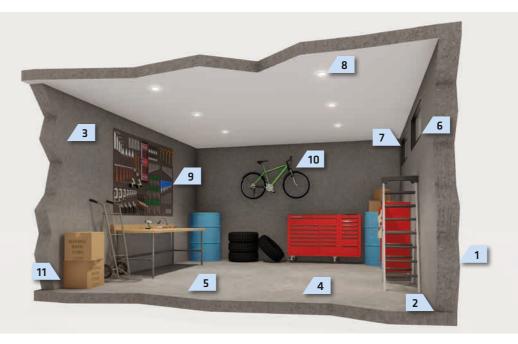

## INTERIOR PARKING & GARAGES

### **RELIABLE AND DURABLE SOLUTIONS FOR PARKING STRUCTURES & GARAGES**

Sika's comprehensive waterproofing, flooring, and sealing and bonding solutions ensure long-lasting protection and performance for your parking and garage projects.

| No. | Application                 | Sika solution                                                                 | Description                                                     |
|-----|-----------------------------|-------------------------------------------------------------------------------|-----------------------------------------------------------------|
| 1   | Basement<br>Protection      | SikaProof® A+                                                                 | A fully bonded FP ground waterproo                              |
|     |                             | SikaShield®                                                                   | Bituminous memb<br>a specialized modi                           |
| 2   | Watertight<br>Joint Sealing | Sika® Waterbar<br>FB-125                                                      | Waterstops desig<br>elastomeric mater                           |
|     |                             | SikaFuko®                                                                     | Re-injectable injec<br>enabling backup w                        |
|     |                             | SikaSwell®                                                                    | Hydrophilic profile and penetrations.                           |
|     |                             | Sikadur-Combiflex®                                                            | Multi-purpose war<br>and terminations.                          |
| 3   | Wall Renders &<br>Coatings  | SikaWall®                                                                     | High-quality leveli<br>leveling, and deco                       |
| 4   | Flooring                    | Sikafloor®<br>Sikafloor® MultiDur<br>Sikafloor® MultiFlex<br>Sikafloor® Level | Comprehensive ra<br>standards for new<br>and high-perform       |
| 5   | Joint & Crack<br>Sealants   | Sikaflex®<br>SikaSeal®                                                        | Elastic and plastic<br>in various building<br>structural elemen |
| 6   | Construction<br>Foams       | Sika Boom®                                                                    | Lightweight and c<br>thermal insulation                         |
| 7   | Passive Fire<br>Protection  | SikaSeal®/ Sikaflex®/<br>Sikasil®/ Sika Boom®/<br>Sikacryl®                   | Fire-resistant sea<br>in parking structu<br>critical areas.     |
| 8   | Construction<br>Adhesives   | SikaBond®<br>Sikaflex®                                                        | High-strength adh<br>screws or nails, en                        |
| 9   | Fixing Heavy<br>Objects     | Sika AnchorFix®                                                               | Chemical anchorin<br>various substrates                         |
| 10  | Rising Damp<br>Solution     | SikaMur®                                                                      | Waterproofing sol<br>rising damp, allow                         |

- PO/TPO sheet membrane for pre- and post-applied belowpofing.
- nbranes available as self-adhesive or bonded to concrete with dified cement adhesive, SikaShield® W1.
- gned for construction and expansion joints, utilizing durable erials (PVC/FPO).
- ection hoses specifically designed for construction joints, waterproofing capabilities.
- les and sealants for effective sealing of construction joints s.
- aterproof sealing tape system suitable for joints, cracks, 5.
- ling mortars and color finishing solutions for protecting, orating interior walls.
- ange of flooring and coating solutions meeting the latest w and refurbished projects. Options include screeds, leveling, nance coatings, tailored to your specific needs.
- ic sealants to prevent water ingress and enhance durability og joints. Suitable for sealing windows, doors, and other nts.
- durable foams used for sealing, bonding, and providing on in construction.
- alants and materials for closing off openings and passages ures, providing certified solutions to minimize fire risks in
- Ihesives that provide a larger bonding area compared to nsuring uniform stress distribution.
- ng systems for securely fixing components and fittings into es, including concrete and hollow blocks.
- olution with injection systems and aerated mortars to stop wing walls to dry and breathe.

## **INTERIOR** PARKING & GARAGES

Everyday car parks and individual garages are subject to mechanical stress and water exposure, requiring robust protection. Additionally, considerations like fire protection to ensure occupant safety, along with specialized sealants and fixing solutions, are essential. That's why Sika offers a comprehensive range of dedicated solutions to help you successfully complete your parking or garage project with durability and reliability.