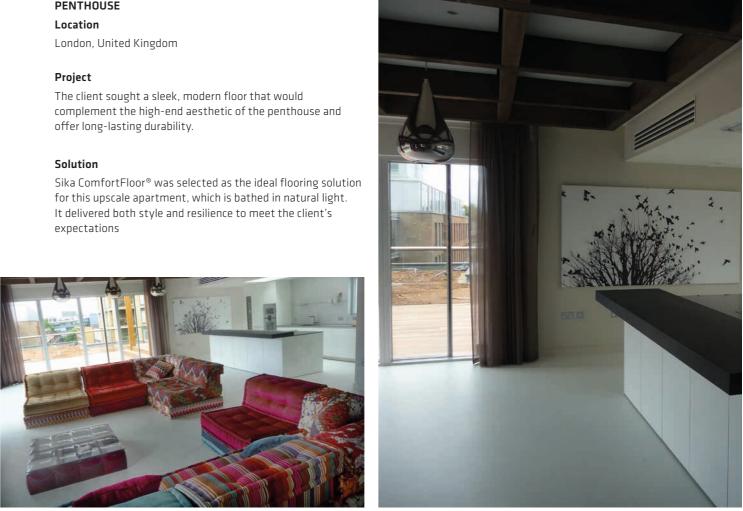

.

durable foams used for sealing, bonding, and providing on in construction.

Ihesives that provide a larger bonding area compared to nsuring uniform stress distribution.

olution with injection systems and aerated mortars to stop wing walls to dry and breathe.

## INTERIOR LIVING AREAS

From jointing wall boards and filling cracks to sealing windows, adding decorative colors and textures, or creating flexible and tiled floors, Sika® offers the products and expertise to bring your vision to life.

With a commitment to quality, innovation, and customer satisfaction, we provide not just products but comprehensive solutions that make a real difference. Let us help you transform your living areas into spaces that reflect your unique style and meet all your functional needs.



### PENTHOUSE



PRODUCT SPOTLIGHT: SikaWall®



## INTERIOR WET AREAS

### **MULTIPLE SOLUTIONS FOR WET ROOMS**

Explore a wide variety of colors and textures to create inviting, stylish environments in your bathrooms and kitchens. Sika offers solutions that enhance the aesthetics of floors and walls while providing durability and resistance to moisture.





| No. | Application                 | Sika solution                                                              | Description                                                                         |
|-----|-----------------------------|----------------------------------------------------------------------------|-------------------------------------------------------------------------------------|
| 1   | Surface<br>Preparation      | Sikafloor®