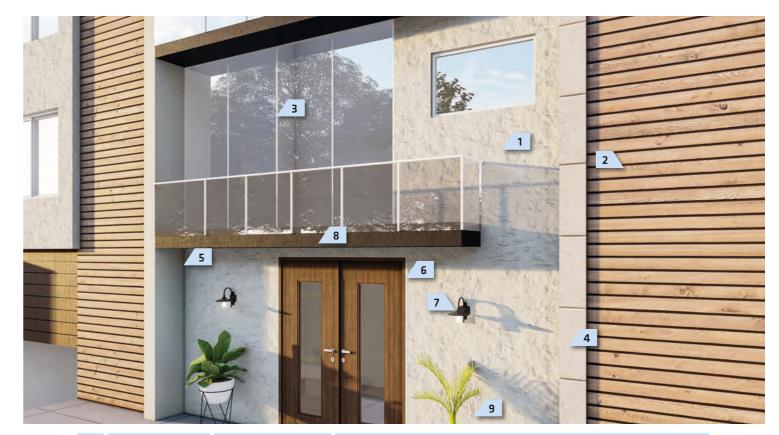

## ENVELOPE TERRACES & BALCONIES

## **ENJOY YOUR BALCONIES & TERRACES**

Terraces and balconies can transform any building, offering spaces for relaxation, socializing, or simply enhancing views. By adjusting elements like style, support, surface finish, color, and size, these outdoor areas can serve a variety of purposes, tailored to the building's design and function. Sika provides solutions to ensure durability, safety, and aesthetics, helping you create beautiful and functional outdoor spaces.

## ENVELOPE TERRACES & BALCONIES

That's why Sika provide a full range of solutions to design and build your terrace or balcony, ensuring both safety and style. Whether you're looking for modern elegance or traditional charm, Sika will create a secure, beautiful spaces tailored to your needs and preferences