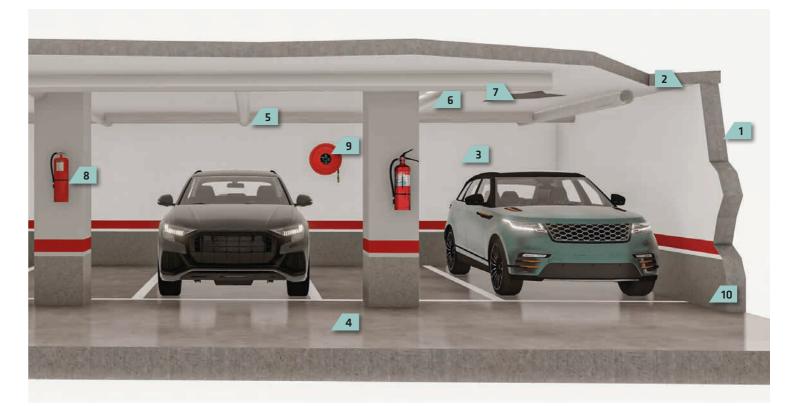

| No. | Application                 | Sika solution                                                                 | Description                                                     |
|-----|-----------------------------|-------------------------------------------------------------------------------|-----------------------------------------------------------------|
| 1   | Basement<br>Protection      | SikaProof® A+                                                                 | A fully bonded FP ground waterproo                              |
|     |                             | SikaShield®                                                                   | Bituminous memb<br>a specialized modi                           |
| 2   | Watertight<br>Joint Sealing | Sika® Waterbar<br>FB-125                                                      | Waterstops desig<br>elastomeric mater                           |
|     |                             | SikaFuko®                                                                     | Re-injectable injec<br>enabling backup w                        |
|     |                             | SikaSwell®                                                                    | Hydrophilic profile and penetrations.                           |
|     |                             | Sikadur-Combiflex®                                                            | Multi-purpose war<br>and terminations.                          |
| 3   | Wall Renders &<br>Coatings  | SikaWall®                                                                     | High-quality leveli<br>leveling, and deco                       |
| 4   | Flooring                    | Sikafloor®<br>Sikafloor® MultiDur<br>Sikafloor® MultiFlex<br>Sikafloor® Level | Comprehensive ra<br>standards for new<br>and high-perform       |
| 5   | Joint & Crack<br>Sealants   | Sikaflex®<br>SikaSeal®                                                        | Elastic and plastic<br>in various building<br>structural elemen |
| 6   | Construction<br>Foams       | Sika Boom®                                                                    | Lightweight and c<br>thermal insulation                         |
| 7   | Passive Fire<br>Protection  | SikaSeal®/ Sikaflex®/<br>Sikasil®/ Sika Boom®/<br>Sikacryl®                   | Fire-resistant sea<br>in parking structu<br>critical areas.     |
| 8   | Construction<br>Adhesives   | SikaBond®<br>Sikaflex®                                                        | High-strength adh<br>screws or nails, en                        |
| 9   | Fixing Heavy<br>Objects     | Sika AnchorFix®                                                               | Chemical anchorin<br>various substrates                         |
| 10  | Rising Damp<br>Solution     | SikaMur®                                                                      | Waterproofing sol<br>rising damp, allow                         |

- PO/TPO sheet membrane for pre- and post-applied belowpofing.
- nbranes available as self-adhesive or bonded to concrete with dified cement adhesive, SikaShield® W1.
- gned for construction and expansion joints, utilizing durable erials (PVC/FPO).
- ection hoses specifically designed for construction joints, waterproofing capabilities.
- les and sealants for effective sealing of construction joints s.
- aterproof sealing tape system suitable for joints, cracks, 5.
- ling mortars and color finishing solutions for protecting, orating interior walls.
- ange of flooring and coating solutions meeting the latest w and refurbished projects. Options include screeds, leveling, nance coatings, tailored to your specific needs.
- ic sealants to prevent water ingress and enhance durability og joints. Suitable for sealing windows, doors, and other nts.
- durable foams used for sealing, bonding, and providing on in construction.
- alants and materials for closing off openings and passages ures, providing certified solutions to minimize fire risks in
- Ihesives that provide a larger bonding area compared to nsuring uniform stress distribution.
- ng systems for securely fixing components and fittings into es, including concrete and hollow blocks.
- olution with injection systems and aerated mortars to stop wing walls to dry and breathe.